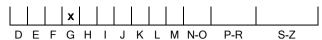

#### **COLOUR GRADING SCALE**

## August 16, 2024

| Shape          | brilliant        |
|----------------|------------------|
| Carat (weight) | 1.12 ct          |
| Fluorescence   | nil              |
| Colour Grade   | rare white ( G ) |
| Clarity Grade  | loupe-clean      |
| Cut            |                  |
| Proportions    | excellent        |
| Polish         | excellent        |
| Symmetry       | excellent        |