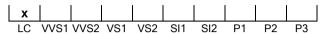

#### **CLARITY GRADING SCALE**

## August 16, 2024

| Shape          | brilliant        |
|----------------|------------------|
| Carat (weight) | 1.12 ct          |
| Fluorescence   | nil              |
| Colour Grade   | rare white ( G ) |
| Clarity Grade  | loupe-clean      |
| Cut            |                  |
| Proportions    | excellent        |
| Polish         | excellent        |
| Symmetry       | excellent        |