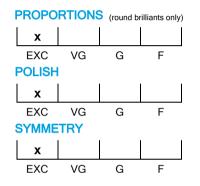

# **CUT GRADING SCALE**

## August 16, 2024

| Shape          | brilliant        |
|----------------|------------------|
| Carat (weight) | 1.12 ct          |
| Fluorescence   | nil              |
| Colour Grade   | rare white ( G ) |
| Clarity Grade  | loupe-clean      |
| Cut            |                  |
| Proportions    | excellent        |
| Polish         | excellent        |
| Symmetry       | excellent        |