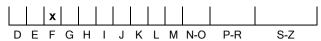

#### **COLOUR GRADING SCALE**

## July 04, 2024

| Shape          | brilliant       |
|----------------|-----------------|
| Carat (weight) | 1.34 ct         |
| Fluorescence   | nil             |
| Colour Grade   | rare white + (F |
| Clarity Grade  | SI2             |
| Cut            |                 |
| Proportions    | very good       |
| Polish         | very good       |
| Symmetry       | very good       |
|                |                 |