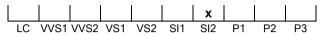

#### **CLARITY GRADING SCALE**

## July 04, 2024

| Shape          | brilliant       |
|----------------|-----------------|
| Carat (weight) | 1.34 ct         |
| Fluorescence   | nil             |
| Colour Grade   | rare white + (F |
| Clarity Grade  | SI2             |
| Cut            |                 |
| Proportions    | very good       |
| Polish         | very good       |
| Symmetry       | very good       |
|                |                 |