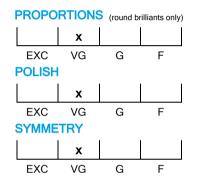

## **CUT GRADING SCALE**

## July 04, 2024

| Shape          | brilliant       |
|----------------|-----------------|
| Carat (weight) | 1.34 ct         |
| Fluorescence   | nil             |
| Colour Grade   | rare white + (F |
| Clarity Grade  | SI2             |
| Cut            |                 |
| Proportions    | very good       |
| Polish         | very good       |
| Symmetry       | very good       |
|                |                 |