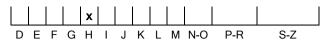

## **COLOUR GRADING SCALE**

## April 19, 2024

| Shape          | brilliant   |  |  |
|----------------|-------------|--|--|
| Carat (weight) | 1.45 ct     |  |  |
| Fluorescence   | nil         |  |  |
| Colour Grade   | white ( H ) |  |  |
| Clarity Grade  | loupe-clean |  |  |
| Cut            |             |  |  |
| Proportions    | excellent   |  |  |
| Polish         | excellent   |  |  |
| Symmetry       | excellent   |  |  |