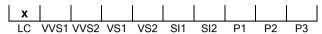

#### **CLARITY GRADING SCALE**

## April 19, 2024

| Shape          | brilliant   |  |  |
|----------------|-------------|--|--|
| Carat (weight) | 1.45 ct     |  |  |
| Fluorescence   | nil         |  |  |
| Colour Grade   | white ( H ) |  |  |
| Clarity Grade  | loupe-clean |  |  |
| Cut            |             |  |  |
| Proportions    | excellent   |  |  |
| Polish         | excellent   |  |  |
| Symmetry       | excellent   |  |  |