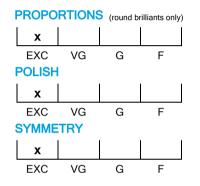

## **CUT GRADING SCALE**

## April 19, 2024

| Shape          | brilliant   |  |  |
|----------------|-------------|--|--|
| Carat (weight) | 1.45 ct     |  |  |
| Fluorescence   | nil         |  |  |
| Colour Grade   | white ( H ) |  |  |
| Clarity Grade  | loupe-clean |  |  |
| Cut            |             |  |  |
| Proportions    | excellent   |  |  |
| Polish         | excellent   |  |  |
| Symmetry       | excellent   |  |  |