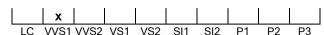

## **CLARITY GRADING SCALE**

# NATURAL DIAMOND GRADING REPORT N° 240000083317

VVS1

April 04, 2024

Shape brilliant
Carat (weight) 1.32 ct
Fluorescence nil

Colour Grade rare white ( G )

Clarity Grade

Cut

Proportions excellent
Polish excellent
Symmetry excellent