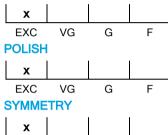

# NATURAL DIAMOND GRADING REPORT N° 240000083317

VVS1

April 04, 2024

Shape brilliant
Carat (weight) 1.32 ct
Fluorescence nil

Colour Grade rare white ( G )

Clarity Grade

Cut

Proportions excellent
Polish excellent
Symmetry excellent