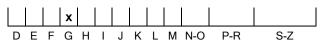

## COLOUR GRADING SCALE

# NATURAL DIAMOND GRADING REPORT N° 240000083317

VVS1

April 04, 2024

Shape brilliant
Carat (weight) 1.32 ct
Fluorescence nil

Colour Grade rare white ( G )

Clarity Grade

Cut

Proportions excellent
Polish excellent
Symmetry excellent