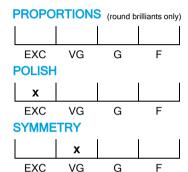

### **CUT GRADING SCALE**

# NATURAL DIAMOND GRADING REPORT N° 240000081266

April 09, 2024

Shape heart
Carat (weight) 1.03 ct
Fluorescence nil

Colour Grade rare white ( G )

Clarity Grade SI1

Cut

Proportions

Polish excellent Symmetry very good