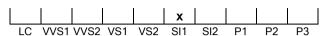

## **CLARITY GRADING SCALE**

# NATURAL DIAMOND GRADING REPORT N° 240000081266

April 09, 2024

Shape heart
Carat (weight) 1.03 ct
Fluorescence nil

Colour Grade rare white ( G )

Clarity Grade SI1

Cut

Proportions

Polish excellent Symmetry very good