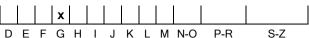

# COLOUR GRADING SCALE

# NATURAL DIAMOND GRADING REPORT N° 240000081266

April 09, 2024

Shape heart
Carat (weight) 1.03 ct
Fluorescence nil

Colour Grade rare white ( G )

Clarity Grade SI1

Cut

Proportions

Polish excellent Symmetry very good