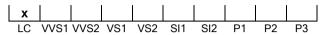

## **CLARITY GRADING SCALE**

#### March 26, 2024

| Shape<br>Carat (weight) | brilliant<br>1.00 ct |
|-------------------------|----------------------|
| Fluorescence            | nil                  |
| Colour Grade            | rare white (G)       |
| Clarity Grade           | loupe-clean          |
| Cut                     |                      |
| Proportions             | excellent            |
| Polish                  | excellent            |
| Symmetry                | excellent            |