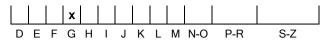

## COLOUR GRADING SCALE

#### March 26, 2024

| Shape<br>Carat (weight) | brilliant<br>1.00 ct |
|-------------------------|----------------------|
| Fluorescence            | nil                  |
| Colour Grade            | rare white (G)       |
| Clarity Grade           | loupe-clean          |
| Cut                     |                      |
| Proportions             | excellent            |
| Polish                  | excellent            |
| Symmetry                | excellent            |