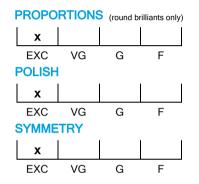

## **CUT GRADING SCALE**

#### March 26, 2024

| Shape<br>Carat (weight) | brilliant<br>1.00 ct |
|-------------------------|----------------------|
| Fluorescence            | nil                  |
| Colour Grade            | rare white (G)       |
| Clarity Grade           | loupe-clean          |
| Cut                     |                      |
| Proportions             | excellent            |
| Polish                  | excellent            |
| Symmetry                | excellent            |