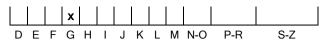

### **COLOUR GRADING SCALE**

### March 23, 2024

| Shape<br>Carat (weight) | brilliant<br>1.41 ct |
|-------------------------|----------------------|
| Fluorescence            | nil                  |
| Colour Grade            | rare white (G)       |
| Clarity Grade           | VVS1                 |
| Cut                     |                      |
| Proportions             | excellent            |
| Polish                  | excellent            |
| Symmetry                | excellent            |
|                         |                      |