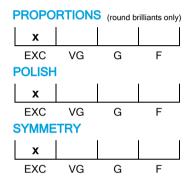

## **CUT GRADING SCALE**

### March 23, 2024

| Shape<br>Carat (weight) | brilliant<br>1.41 ct |
|-------------------------|----------------------|
| Fluorescence            | nil                  |
| Colour Grade            | rare white (G)       |
| Clarity Grade           | VVS1                 |
| Cut                     |                      |
| Proportions             | excellent            |
| Polish                  | excellent            |
| Symmetry                | excellent            |
|                         |                      |