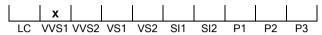

#### **CLARITY GRADING SCALE**

### March 23, 2024

| Shape<br>Carat (weight) | brilliant<br>1.41 ct |
|-------------------------|----------------------|
| Fluorescence            | nil                  |
| Colour Grade            | rare white (G)       |
| Clarity Grade           | VVS1                 |
| Cut                     |                      |
| Proportions             | excellent            |
| Polish                  | excellent            |
| Symmetry                | excellent            |
|                         |                      |