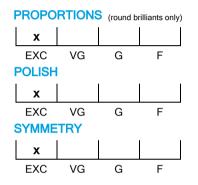

### N° 230000129105

September 29, 2023

| Shape          | brilliant      |
|----------------|----------------|
| Carat (weight) | 2.06 ct        |
| Fluorescence   | nil            |
| Colour Grade   | rare white (G) |
| Clarity Grade  | loupe-clean    |
| Cut            |                |
| Proportions    | excellent      |
| Polish         | excellent      |
| Symmetry       | excellent      |
|                |                |