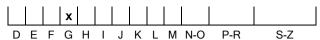

#### **CLARITY GRADING SCALE**

### N° 230000129105

September 29, 2023

| Shape          | brilliant      |
|----------------|----------------|
| Carat (weight) | 2.06 ct        |
| Fluorescence   | nil            |
| Colour Grade   | rare white (G) |
| Clarity Grade  | loupe-clean    |
| Cut            |                |
| Proportions    | excellent      |
| Polish         | excellent      |
| Symmetry       | excellent      |
|                |                |