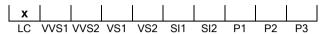

# **CUT GRADING SCALE**

### N° 230000129105

September 29, 2023

| Shape          | brilliant      |
|----------------|----------------|
| Carat (weight) | 2.06 ct        |
| Fluorescence   | nil            |
| Colour Grade   | rare white (G) |
| Clarity Grade  | loupe-clean    |
| Cut            |                |
| Proportions    | excellent      |
| Polish         | excellent      |
| Symmetry       | excellent      |
|                |                |